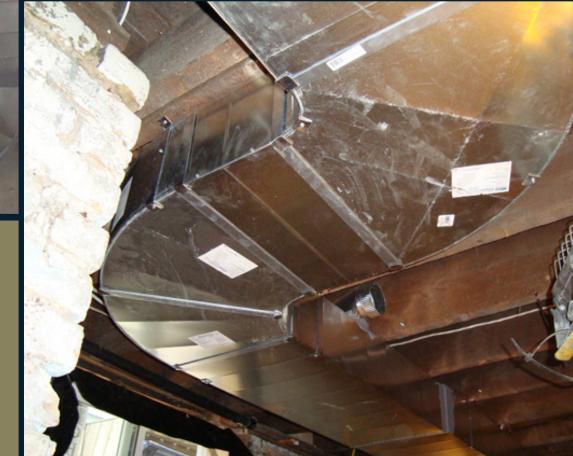

## RESIDENTIAL WORK PORTFOLIO

Commercial, Industrial and Residential Duct work installation

This 1870's era semi-detached house on Pape Ave. under went a compete renovation from top to bottom. The interior was gutted and all new wiring, plumbing, furnace/ductwork were replaced as well as drywall, fixtures, cabinets, windows, doors, skylights added, rear deck, front porch, brick and shingles. (total only 5 pics for this one) Also the basement was finished after all services were installed.