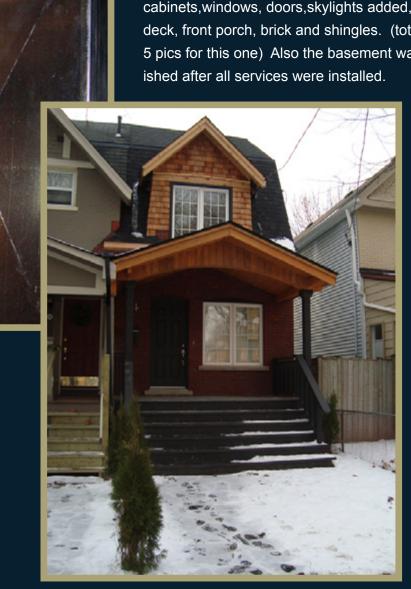

## RESIDENTIAL WORK PORTFOLIO

Commercial, Industrial and Residential Duct work installation

This 1870's era semi-detached house on Pape Ave. under went a compete renovation from top to bottom. The interior was gutted and all new wiring, plumbing, furnace/ductwork were replaced as well as drywall, fixtures, cabinets, windows, doors, skylights added, rear deck, front porch, brick and shingles. (total only 5 pics for this one) Also the basement was finished after all services were installed.