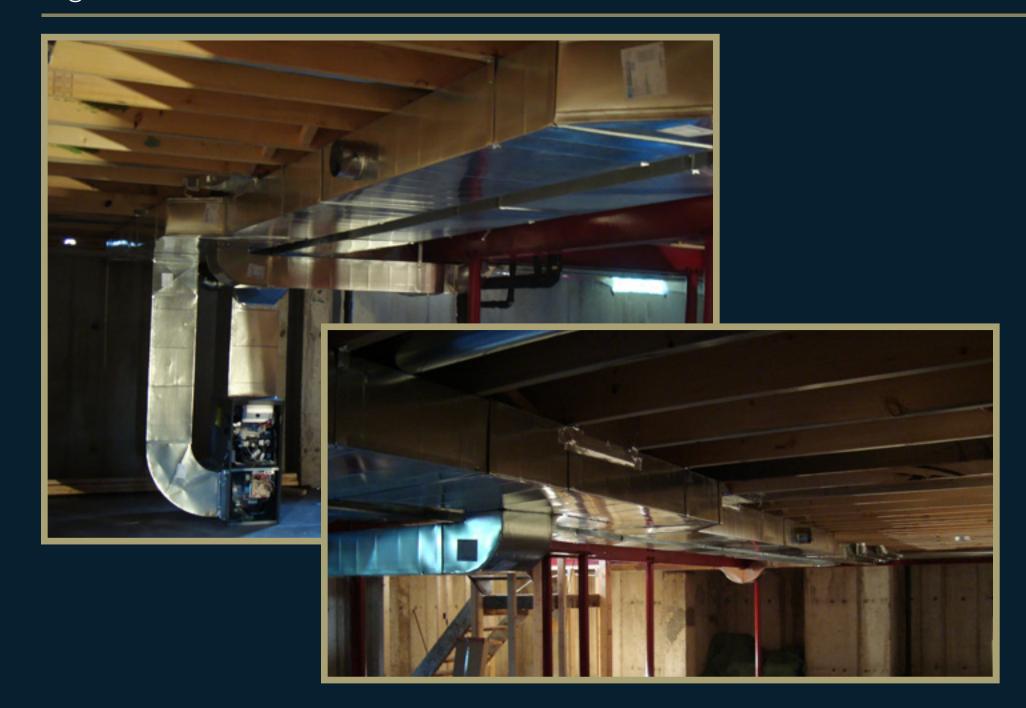

## RESIDENTIAL WORK PORTFOLIO

Commercial, Industrial and Residential Duct work installation

This 1870's era semi-detached house on Pape Ave. under went a compete renovation from top to bottom. The interior was gutted and all new wiring, plumbing, furnace/ductwork were replaced as well as drywall, fixtures, cabinets, windows, doors, skylights added, rear deck, front porch, brick and shingles. (total only 5 pics for this one) Also the basement was finished after all services were installed.

Residential construction on Pape Ave. in Toronto.

Residential construction on Pape Ave. in Toronto.

TECH SHEET METAL info@techsheetmetal.com

Residential construction in Ajax, Ontario