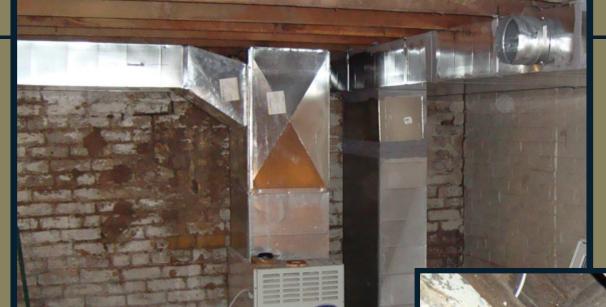

## RESIDENTIAL WORK PORTFOLIO

Commercial, Industrial and Residential Duct work installation

This 1870's era semi-detached house on Pape Ave. under went a compete renovation from top to bottom. The interior was gutted and all new wiring, plumbing, furnace/ductwork were replaced as well as drywall, fixtures, cabinets, windows, doors, skylights added, rear deck, front porch, brick and shingles. (total only 5 pics for this one) Also the basement was finished after all services were installed.