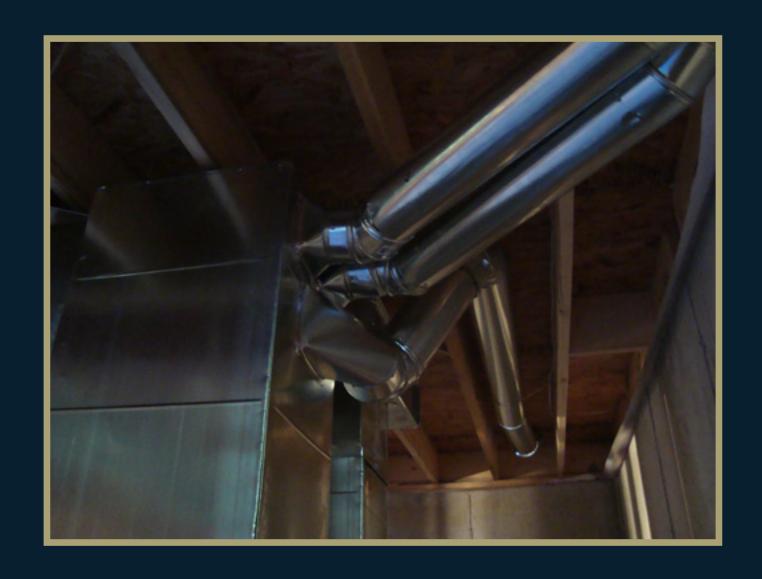

## RESIDENTIAL WORK PORTFOLIO

Commercial, Industrial and Residential Duct work installation

This 1870's era semi-detached house on Pape Ave. under went a compete renovation from top to bottom. The interior was gutted and all new wiring, plumbing, furnace/ductwork were replaced as well as drywall, fixtures, cabinets, windows, doors, skylights added, rear deck, front porch, brick and shingles. (total only 5 pics for this one) Also the basement was finished after all services were installed.

Residential construction on Pape Ave. in Toronto.

Residential construction on Pape Ave. in Toronto.

TECH SHEET METAL info@techsheetmetal.com

Residential construction in Ajax, Ontario