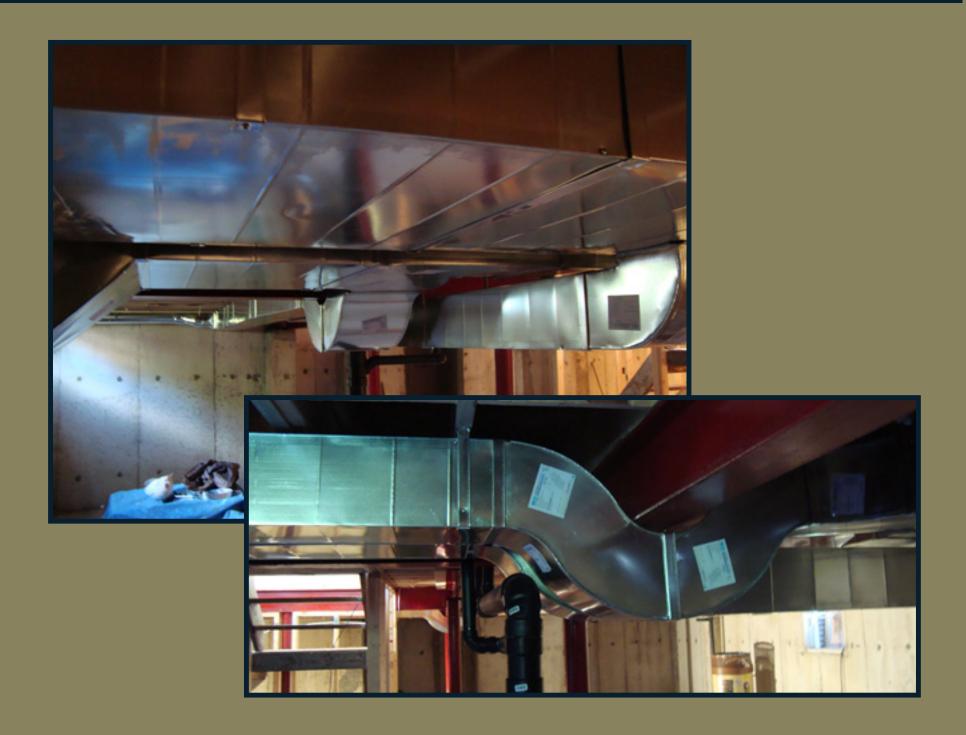

## RESIDENTIAL WORK PORTFOLIO

Commercial, Industrial and Residential Duct work installation

This 1870's era semi-detached house on Pape Ave. under went a compete renovation from top to bottom. The interior was gutted and all new wiring, plumbing, furnace/ductwork were replaced as well as drywall, fixtures, cabinets, windows, doors, skylights added, rear deck, front porch, brick and shingles. (total only 5 pics for this one) Also the basement was finished after all services were installed.

Residential construction on Pape Ave. in Toronto.

Residential construction on Pape Ave. in Toronto.

TECH SHEET METAL info@techsheetmetal.com

Residential construction in Ajax, Ontario