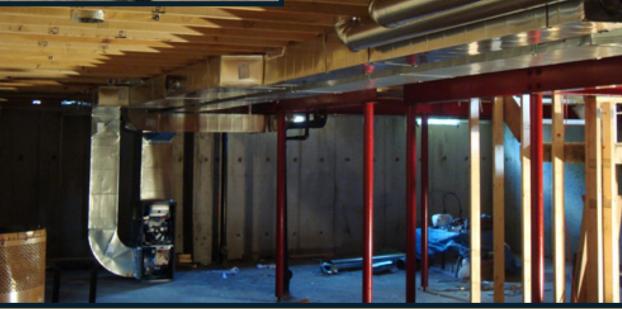

## RESIDENTIAL WORK PORTFOLIO

Commercial, Industrial and Residential Duct work installation

This 1870's era semi-detached house on Pape Ave. under went a compete renovation from top to bottom. The interior was gutted and all new wiring, plumbing, furnace/ductwork were replaced as well as drywall, fixtures, cabinets, windows, doors, skylights added, rear deck, front porch, brick and shingles. (total only 5 pics for this one) Also the basement was finished after all services were installed.

Residential construction on Pape Ave. in Toronto.

Residential construction on Pape Ave. in Toronto.

TECH SHEET METAL info@techsheetmetal.com

Residential construction in Ajax, Ontario