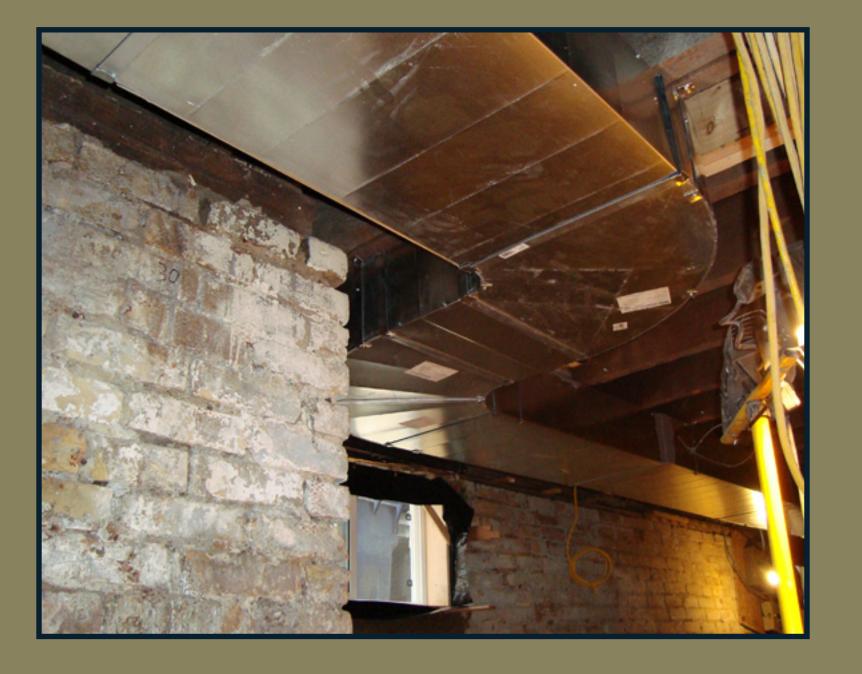

## RESIDENTIAL WORK PORTFOLIO

Commercial, Industrial and Residential Duct work installation

This 1870's era semi-detached house on Pape Ave. under went a compete renovation from top to bottom. The interior was gutted and all new wiring, plumbing, furnace/ductwork were replaced as well as drywall, fixtures, cabinets, windows, doors, skylights added, rear deck, front porch, brick and shingles. (total only 5 pics for this one) Also the basement was finished after all services were installed.

Residential construction on Pape Ave. in Toronto.

Residential construction on Pape Ave. in Toronto.

TECH SHEET METAL info@techsheetmetal.com

Residential construction in Ajax, Ontario