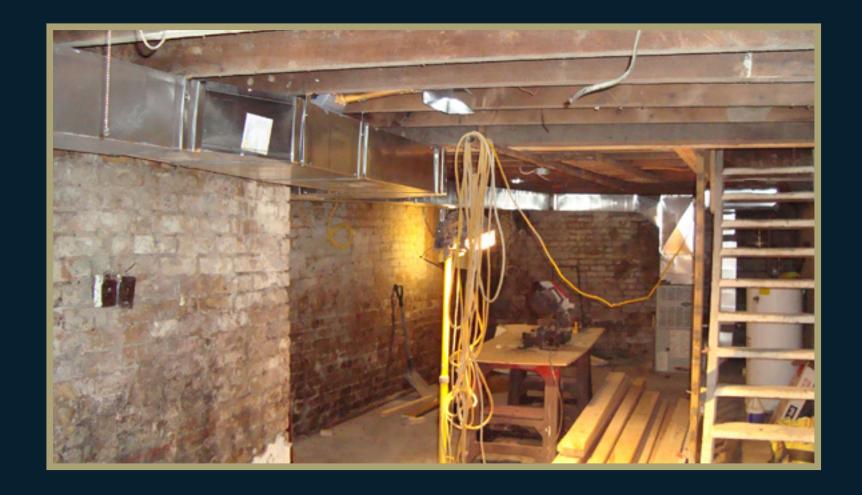

## RESIDENTIAL WORK PORTFOLIO

Commercial, Industrial and Residential Duct work installation

This 1870's era semi-detached house on Pape Ave. under went a compete renovation from top to bottom. The interior was gutted and all new wiring, plumbing, furnace/ductwork were replaced as well as drywall, fixtures, cabinets, windows, doors, skylights added, rear deck, front porch, brick and shingles. (total only 5 pics for this one) Also the basement was finished after all services were installed.

Residential construction on Pape Ave. in Toronto.

Residential construction on Pape Ave. in Toronto.

TECH SHEET METAL info@techsheetmetal.com

Residential construction in Ajax, Ontario